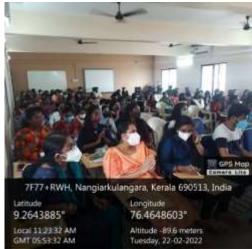

#### 'CAREER GOAL REDESIGNING: A PROFESSIONAL APPROACH'

Resource Person: Dr. Vijayakumar S, Assistant Professor, NSS College Pandalam

Date: 22-02-2022

Career Guidance seminar cum interactive session was organised in association with Research Committee as well as Dept of Physics on 22/02/2022 at 11 AM in College Seminar hall. Dr.P.P Sharmila, Principal, TKMM College Nangiarkulangara presided over the function.

Dr. Tintu R welcomed the gathering and introduced the speaker to audience. The students and faculty of the College were also present for the function. Resource person, Dr. Vijayakumar, has explained and gave information about different courses after graduation and post-graduation. He introduced different research institutes their admission procedures, different National and international exams for getting research scholarships etc. He also shared his experience as researcher and research guide. The healthy discussions among the participants was beneficial through various angles for the participants. Participants were given feedback form to evaluate the session. All of the students were satisfied and thanked the committee for organizing such an interactive session. 184 students participated the class