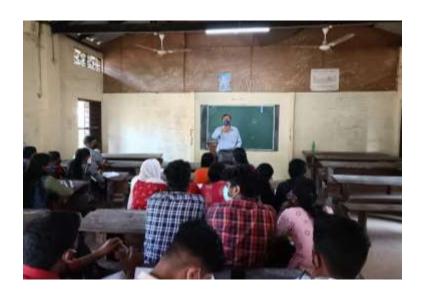

Career Guidance class on 'Career offers in Banks for graduates':

Resource Person: Sri. Ratheesh, Punjab National Bank

Date: 08-02-2022

To introduce the various career opportunities of graduates, Mr. Ratheesh from Punjab National Bank conducted an awareness class for second year UG students on 08-02-2022. Placement cell co-ordinator welcomed the resource person and students. Principal introduced the speaker to audience and pointed out the importance to get familiarize with different job sectors which in turn help each student to choose the most suited career. The resource person handled the session in an excellent way and students were really excited to communicate with him. Session was concluded with vote of thanks by Mr. Nihal Muhammed, student representative. Total 54 students participated in this programme.