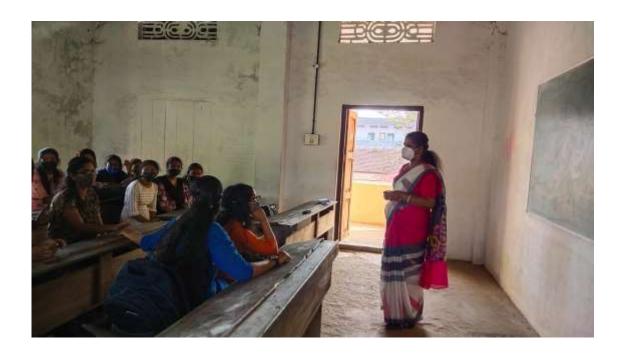

Career Guidance class on 'Career offers in Banks for graduates':

Resource Person: Sri. Ratheesh, Punjab National Bank

Date: 08-02-2022

To introduce the various career opportunities of graduates, Mr. Ratheesh from Punjab National Bank conducted an awareness class for second year UG students on 08-02-2022. Placement cell co-ordinator welcomed the resource person and students. Principal introduced the speaker to audience and pointed out the importance to get familiarize with different job sectors which in turn help each student to choose the most suited career. The resource person handled the session in an excellent way and students were really excited to communicate with him. Session was concluded with vote of thanks by Mr. Nihal Muhammed, student representative. Total 54 students participated in this programme.