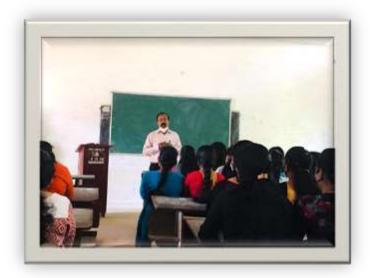

#### 'CAREER GOAL REDESIGNING: A PROFESSIONAL APPROACH'

Resource Person: Dr. Vijayakumar S, Assistant Professor, NSS College Pandalam

Date: 22-02-2022

Career Guidance seminar cum interactive session was organised in association with Research Committee as well as Dept of Physics on 22/02/2022 at 11 AM in College Seminar hall. Dr.P.P Sharmila, Principal, TKMM College Nangiarkulangara presided over the function.

Dr. Tintu R welcomed the gathering and introduced the speaker to audience. The students and faculty of the College were also present for the function. Resource person, Dr. Vijayakumar, has explained and gave information about different courses after graduation and post-graduation. He introduced different research institutes their admission procedures, different National and international exams for getting research scholarships etc. He also shared his experience as researcher and research guide. The healthy discussions among the participants was beneficial through various angles for the participants. Participants were given feedback form to evaluate the session. All of the students were satisfied and thanked the committee for organizing such an interactive session. 184 students participated the class