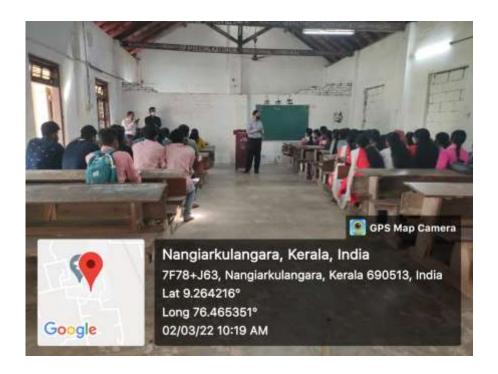

Career Guidance class on 'Career offers in Banks for graduates':

Resource Person: Sri. Ratheesh, Punjab National Bank

Date: 08-02-2022

To introduce the various career opportunities of graduates, Mr. Ratheesh from Punjab National Bank conducted an awareness class for second year UG students on 08-02-2022. Placement cell co-ordinator welcomed the resource person and students. Principal introduced the speaker to audience and pointed out the importance to get familiarize with different job sectors which in turn help each student to choose the most suited career. The resource person handled the session in an excellent way and students were really excited to communicate with him. Session was concluded with vote of thanks by Mr. Nihal Muhammed, student representative. Total 54 students participated in this programme.