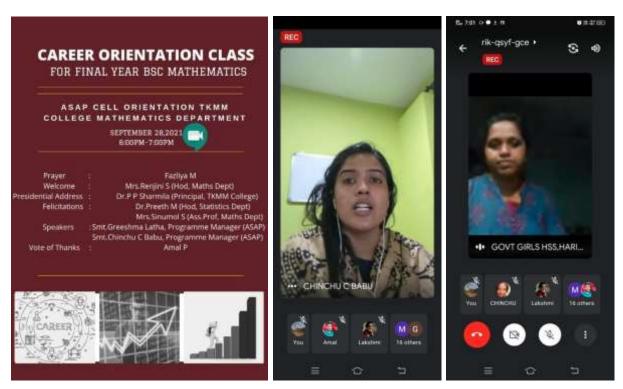

me was conducted via Google meet at 6 pm .Fazliya M ,student of final year Bsc Mathematics sang prayer for the function Mrs Renjini S(Hod, Department of Mathematics)welcomed all to orientation programme . Dr P.P.Sharmila (Principal,Tkmm college) presided over the function.Dr.Preeth M (Hod,Department of Statistics) and Mrs.Sinumol S(Assistant professor, Department of Mathematics) expressed their felicitations .The speakers of the orientation session were Smt.Greeshma Latha (Programme manager,ASAP) and. Smt.Chinchu C Babu (Programe manager,ASAP).The class was very effective and it introduced several job orientated courses to the students.Amal .P, student of final year Bsc Mathematics shared vote of thanks to the function.

http://blogtkmmc.blogspot.com/2021/09/career-orientation-class.html



## **ASAP Orientation Programme**

**ASAP** Kerala is an undertaking by the Higher Education Department of the Kerala Government that focuses on training students to improve their employability. Department of Mathematics, TK M M college conducted Career Orientation class for the first year students of BSc Mathematics on 17/12/2021. Prof.Renjini S,HOD & Assistant Professor of Mathematics welcomed all, Prof. Sinumol S, Assistant Professor of Mathematics gave

presedential address .The speaker of the session was Mrs. Greeshma Latha, programme Manager , ASAP,Haripad Skill Development Centre.The class was very effective and students get awared of various skill oriented courses offered by ASAP . Mr. Adwaith Monish, first year student delivered Vote of Thanks.

http://blogtkmmc.blogspot.com/202