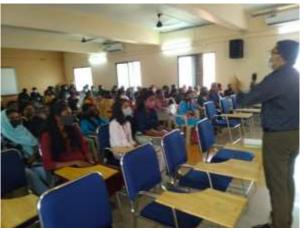

#### 'CAREER GOAL REDESIGNING: A PROFESSIONAL APPROACH'

Resource Person: Dr. Vijayakumar S, Assistant Professor, NSS College Pandalam

Date: 22-02-2022

Career Guidance seminar cum interactive session was organised in association with Research Committee as well as Dept of Physics on 22/02/2022 at 11 AM in College Seminar hall. Dr.P.P Sharmila, Principal, TKMM College Nangiarkulangara presided over the function.

Dr. Tintu R welcomed the gathering and introduced the speaker to audience. The students and faculty of the College were also present for the function. Resource person, Dr. Vijayakumar, has explained and gave information about different courses after graduation and post-graduation. He introduced different research institutes their admission procedures, different National and international exams for getting research scholarships etc. He also shared his experience as researcher and research guide. The healthy discussions among the participants was beneficial through various angles for the participants. Participants were given feedback form to evaluate the session. All of the students were satisfied and thanked the committee for organizing such an interactive session. 184 students participated the class