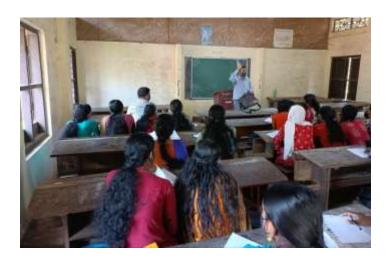

Career Guidance class on 'Career offers in Banks for graduates':

Resource Person: Sri. Ratheesh, Punjab National Bank

Date: 08-02-2022

To introduce the various career opportunities of graduates, Mr. Ratheesh from Punjab National Bank conducted an awareness class for second year UG students on 08-02-2022. Placement cell co-ordinator welcomed the resource person and students. Principal introduced the speaker to audience and pointed out the importance to get familiarize with different job sectors which in turn help each student to choose the most suited career. The resource person handled the session in an excellent way and students were really excited to communicate with him. Session was concluded with vote of thanks by Mr. Nihal Muhammed, student representative. Total 54 students participated in this programme.