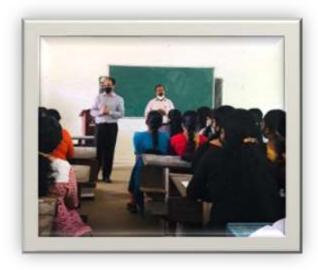

#### 'CAREER GOAL REDESIGNING: A PROFESSIONAL APPROACH'

Resource Person: Dr. Vijayakumar S, Assistant Professor, NSS College Pandalam

Date: 22-02-2022

Career Guidance seminar cum interactive session was organised in association with Research Committee as well as Dept of Physics on 22/02/2022 at 11 AM in College Seminar hall. Dr.P.P Sharmila, Principal, TKMM College Nangiarkulangara presided over the function.

Dr. Tintu R welcomed the gathering and introduced the speaker to audience. The students and faculty of the College were also present for the function. Resource person, Dr. Vijayakumar, has explained and gave information about different courses after graduation and post-graduation. He introduced different research institutes their admission procedures, different National and international exams for getting research scholarships etc. He also shared his experience as researcher and research guide. The healthy discussions among the participants was beneficial through various angles for the participants. Participants were given feedback form to evaluate the session. All of the students were satisfied and thanked the committee for organizing such an interactive session. 184 students participated the class