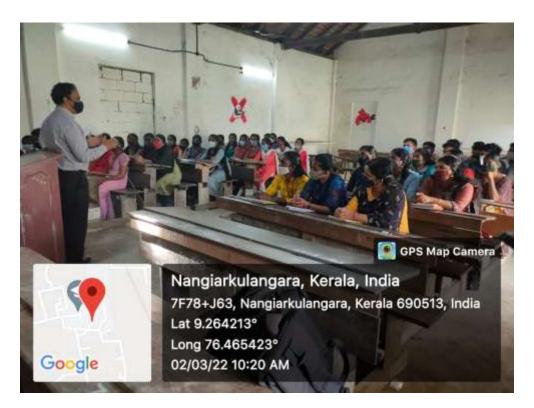

#### 'CAREER GOAL REDESIGNING: A PROFESSIONAL APPROACH'

Resource Person: Dr. Vijayakumar S, Assistant Professor, NSS College Pandalam

Date: 22-02-2022

Career Guidance seminar cum interactive session was organised in association with Research Committee as well as Dept of Physics on 22/02/2022 at 11 AM in College Seminar hall. Dr.P.P Sharmila, Principal, TKMM College Nangiarkulangara presided over the function.

Dr. Tintu R welcomed the gathering and introduced the speaker to audience. The students and faculty of the College were also present for the function. Resource person, Dr. Vijayakumar, has explained and gave information about different courses after graduation and post-graduation. He introduced different research institutes their admission procedures, different National and international exams for getting research scholarships etc. He also shared his experience as researcher and research guide. The healthy discussions among the participants was beneficial through various angles for the participants. Participants were given feedback form to evaluate the session. All of the students were satisfied and thanked the committee for organizing such an interactive session. 184 students participated the class